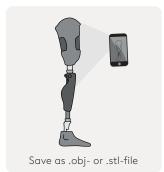

| right left      |
| INFORMATION   | Prosthetic knee:  Prosthetic components between knee and socket (model name if possible):  Pylon diameter: mm Pylon height: mm                                                                       | ☐ No pylon      |
|               | How is the rotation adapter used:  (ex: used when sitting to rotate 90 degrees externally)  No rotation adapter  Need access to socket valve? yes no                                                 |                 |
|               | This order will be complemented with the order of leg cover yes   If yes, please take photos without any cosmesis/cover.  If no, please take photos and scan with existing lower leg cosmesis/cover. | no 🗋            |

## **PHOTOS**



## 3D-SCAN



Use your own scanning device or download our scanning app for iOS.

## **ADDITIONAL INFORMATION**