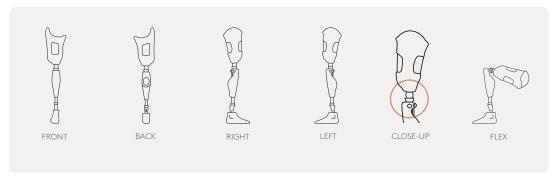

| right left      |
| INFORMATION   | Prosthetic knee:  Prosthetic components between knee and socket (model name if possible):  Pylon diameter: mm Pylon height: mm                                                                       | ☐ No pylon      |
|               | How is the rotation adapter used:  (ex: used when sitting to rotate 90 degrees externally)  No rotation adapter  Need access to socket valve? yes no                                                 |                 |
|               | This order will be complemented with the order of leg cover yes   If yes, please take photos without any cosmesis/cover.  If no, please take photos and scan with existing lower leg cosmesis/cover. | no 🗋            |

## **PHOTOS**



## 3D-SCAN



Use your own scanning device or download our scanning app for iOS.

## **ADDITIONAL INFORMATION**