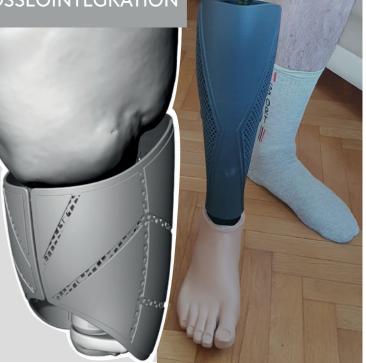

### For Above Knee

- > customized height and shape depending on prosthetic knee
- > customization regarding choice of prosthetic foot
- > solutions for charger gaps etc.

DIFFERENT FEET

ELEVATED BACK

### WRAP COVER

### **DIFFERENT KNEES**