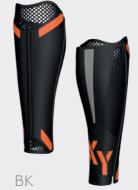

# Sporty mode by design APEX

Blaze

ID

AK

AK

Prime

Gym, yoga or outdoor life - this category is created for you who like the sporty style. With elements of textile straps, ribbons and details in various colors, you can effortlessly match our sporty designs with your workout wear or favourite sneakers.