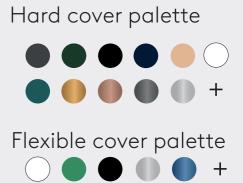

## Hard or Flexible a material comparison

Our covers are available in two material options: hard or flexible. A common question we receive is "What's the difference?". This quick overview summarizes their key properties. The hard cover is ideal for users who prioritize a specific colour choice and a refined finish. The flexible option offers outstanding durability, impact resistance and freedom of movement, making it a great choice for an active lifestyle.

### MATERIAL PROPERTIES

| MAIN<br>FEATURES | HARD<br>COVER |
|------------------|---------------|
| DURABILITY       |               |
| ADAPTABILITY     |               |
| COLOUR CHOICES   |               |
| VINYL WRAPPING   | YES           |
| WATER PROOF      | YES           |
| DESIGNS          | collectio     |
|                  |               |

### HOW FLEXIBLE IS THE FLEXIBLE MATERIAL?

Squeeze the cover...

...it will bend from the pressure

|            | FLEXIBLE<br>COVER    |
|------------|----------------------|
|            |                      |
|            |                      |
|            | 15+                  |
|            | YES (smaller decals) |
|            | YES                  |
| n + custom | collection + custom  |
|            |                      |