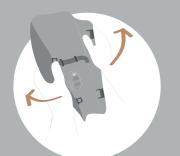

## How to assemble

The covers are easy to mount onto the prosthesis. Below you can follow how our standard solution with adapter, side attachments and strap works.

Mount the adapter to the pylon.

4

**つ** 

Snap the back to the adapter and the side attachments.

Scan the QR-code for video instructions