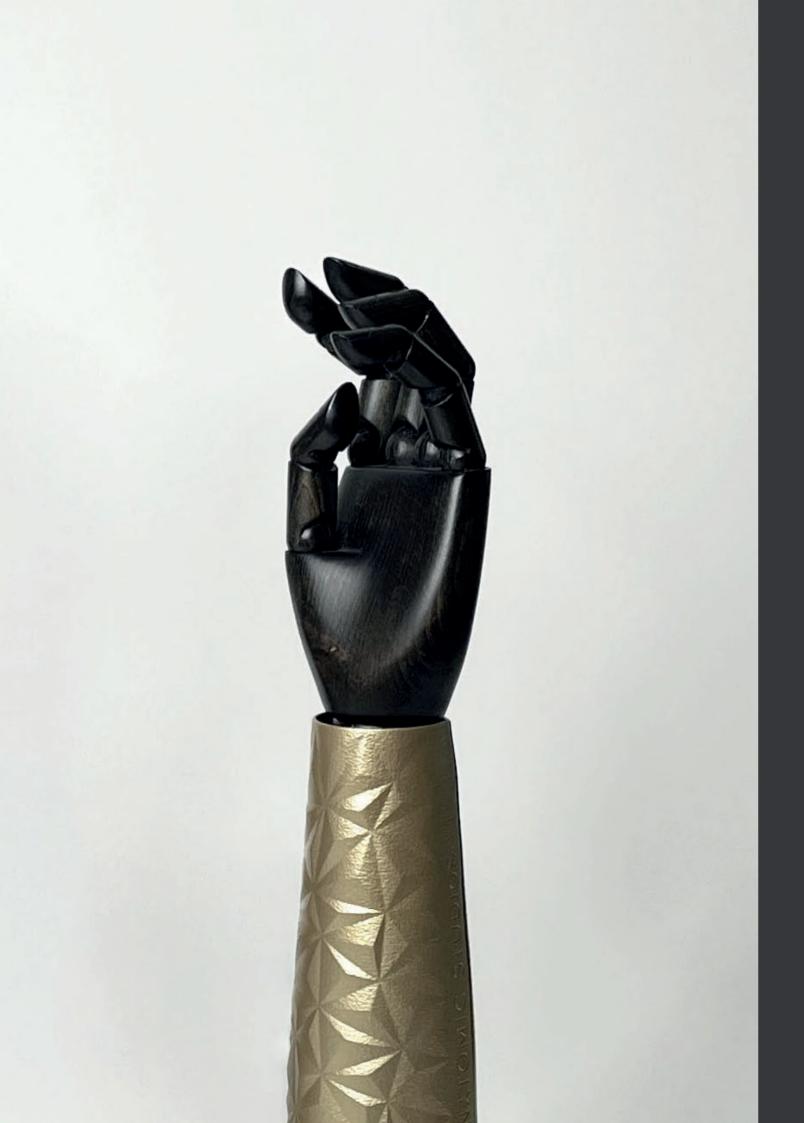

## Introducing Arm Covers

Finally we've released our first, long-awaited prosthetic arm covers! These are tailor-made, just like our leg covers and available in our flexible material with several different designs and colour options.