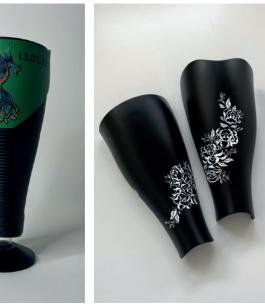

## Introducing Arm Covers

Finally we've released our first, long-awaited prosthetic arm covers! These are tailor-made, just like our leg covers and available in our flexible material with several different designs and colour options.

## Prism

Neya wearing the Prism design in metallic silver.

Learn ma