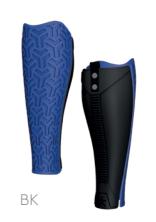

### **BELOW KNEE( BK)**

MATERIAL CHOICE

hard cover

flexible cover

Use your own scanning device or download our scanning app for iOS.

Save as .obj- or stl-file.