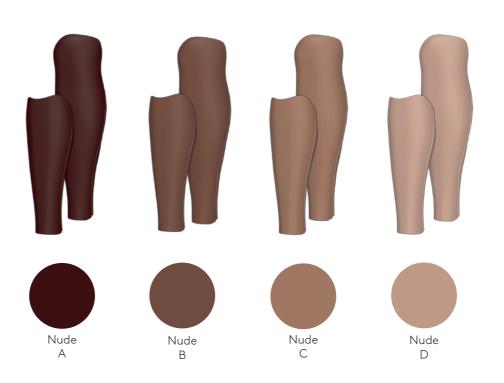

## Skin Tones

## Hard Cover

For you who prefer a natural look, our skin tone range offers a refined, subtle aesthetic. Now available for both hard and flexible covers, it includes carefully selected shades designed to complement a variety of skin tones.