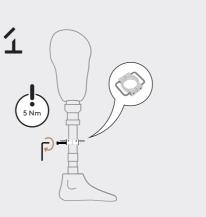

## How to assemble

The covers are easy to mount onto the prosthesis. Below you can follow how our standard solution with adapter, side attachments and strap works.

Mount the adapter to the pylon.

4

**つ** 