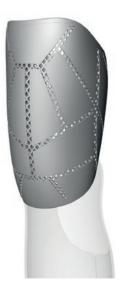

images, or both. Based on your input, we create a design proposal shaped around your wishes and agree on the details with you before moving on to production of your personalized cover.

Extra features for your custom design:





WRAPPING



Find more inspiration on our instagram @anatomic.studios



### COLOUR COMBINATIONS



# Thigh Covers

We're excited to expand our range beyond above and below knee leg covers with the introduction of a custom-fit thigh cover option. It can be used on its own or paired with one of our above-knee designs for a matching setup.

If you're interested in learning more, feel free to reach out – we'd love to chat and explore how this option can fit your needs!





## Thigh cover designs





True

Mesh

More designs to come.

## Colour palette flexible







Prime

Armour

unleash your creativity





# add a personal touch

## How it works

Ever wondered what the process is like from order to delivery? Let's have a look:

### 1-3: Your work

What does your team - user and prosthetist - need to prepare as a basis for your order?



### DESIGN CHOICE

Pick your design on our vebsite!



## **2.** PROSTHETIC INFO

Take 3D-scans (for example with our new scanning app) photos and measurements.

### 4-6: Tailor-made production

How are the covers produced? These are the three main steps for production.

| ► <b>•</b> |  |
|------------|--|
|            |  |
|            |  |
|            |  |
|            |  |

### 4.

INDIVIDUAL DESIGN

We do a customized design for your cover, from shape and fit to adapting the pattern.

## 5.

DIGITAL PREVIEW