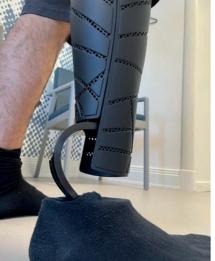

## Hard or Flexible a material comparison

Our covers are available in two material options: hard or flexible. A common question we receive is "What's the difference?". This quick overview summarizes their key properties. The hard cover is ideal for users who prioritize a specific colour choice and a refined finish. The flexible option offers outstanding durability, impact resistance and freedom of movement, making it a great choice for an active lifestyle.

### HOW FLEXIBLE IS THE FLEXIBLE MATERIAL?

Squeeze the cover...

...it will bend from the pressure

|            | FLEXIBLE<br>COVER    |
|------------|----------------------|
|            |                      |
|            |                      |
|            | 15+                  |
|            | YES (smaller decals) |
|            | YES                  |
| n + custom | collection + custom  |
|            |                      |

...then go back to original shape