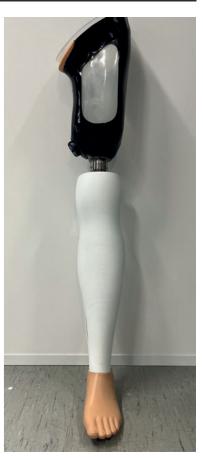

# Thigh Covers

We're excited to expand our range beyond above and below knee leg covers with the introduction of a custom-fit thigh cover option. It can be used on its own or paired with one of our above-knee designs for a matching setup.

If you're interested in learning more, feel free to reach out – we'd love to chat and explore how this option can fit your needs!

## Thigh cover designs

True

Mesh

More designs to come.