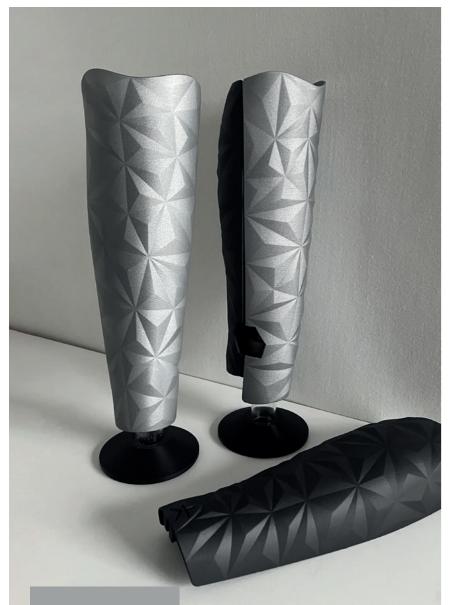

## Hard or Flexible a material comparison

Our covers are available in two material options: hard or flexible. A common question we receive is "What's the difference?". This quick overview summarizes their key properties. The hard cover is ideal for users who prioritize a specific colour choice and a refined finish. The flexible option offers outstanding durability, impact resistance and freedom of movement, making it a great choice for an active lifestyle.

### MATERIAL PROPERTIES

| MAIN<br>FEATURES | HARD<br>COVER |
|------------------|---------------|
| DURABILITY       |               |
| ADAPTABILITY     |               |
| COLOUR CHOICES   |               |
| VINYL WRAPPING   | YES           |
| WATER PROOF      | YES           |
| DESIGNS          | collectio     |
|                  |               |

### HOW FLEXIBLE IS THE FLEXIBLE MATERIAL?

Squeeze the cover...

...it will bend from the pressure

|            | FLEXIBLE<br>COVER    |
|------------|----------------------|
|            |                      |
|            |                      |
|            | 15+                  |
|            | YES (smaller decals) |
|            | YES                  |
| n + custom | collection + custom  |
|            |                      |

...then go back to original shape