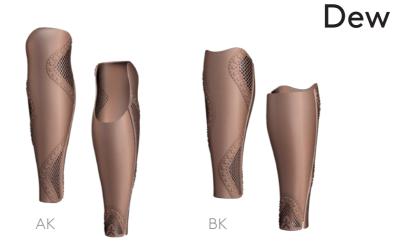

# The Leg Collection

an

Our latest collection is created for all occasions of life. For everyday, for celebrations and everything in between. For you that like stylish simplicity and you who want 'extra everything'. With 16 different designs in a large variety of colours, divided into 4 style categories - Casual, Dressy, Sporty and Statement - we hope that you will find your personal favourite.

## Simply Casual as design TRUE

Versatile, stylish and timeless – our Casual category features designs created for everyday life and suiting a variety of styles. With a wide range of colour options, you can tailor the expression to perfectly match your personal aesthetic.