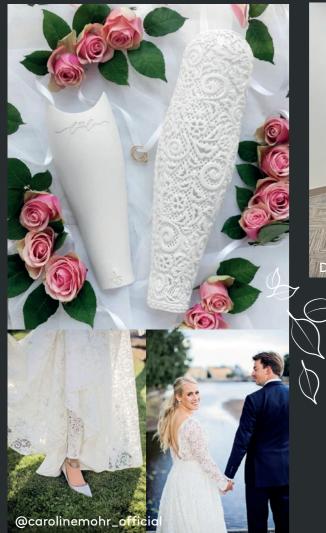

## Custom Design

your imagination sets the limits

A fully customized option where we together bring your own design vision to life. Here, only the imagination sets the limits. We stay in close dialogue with you, where you can share your ideas and inspiration - in text, images, or both. Based on your input, we create a design proposal shaped around your wishes and agree on the details with you before moving on to production of your personalized cover.

Extra features for your custom design:

WRAPPING

Find more inspiration on our instagram @anatomic.studios