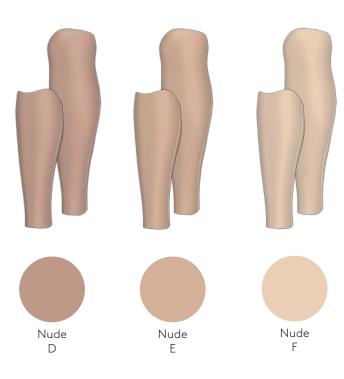

## Skin Tones

## Hard Cover

For you who prefer a natural look, our skin tone range offers a refined, subtle aesthetic. Now available for both hard and flexible covers, it includes carefully selected shades designed to complement a variety of skin tones.