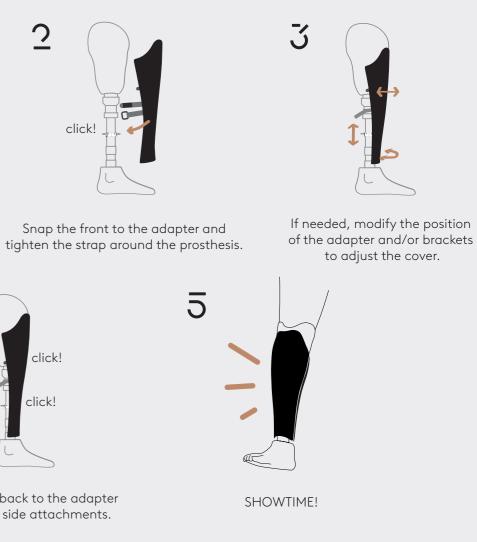

## How to assemble

The covers are easy to mount onto the prosthesis. Below you can follow how our standard solution with adapter, side attachments and strap works.

Mount the adapter to the pylon.

4

**つ** 

Snap the back to the adapter and the side attachments.

Scan the QR-code for video instructions