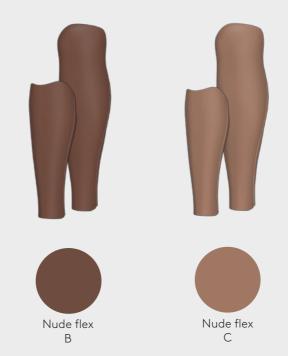

## Skin Tones

## Hard Cover

For you who prefer a natural look, our skin tone range offers a refined, subtle aesthetic. Now available for both hard and flexible covers, it includes carefully selected shades designed to complement a variety of skin tones.