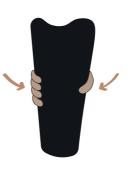

## How to assemble

The covers are easy to mount onto the prosthesis. Below you can follow how our standard solution with adapter, side attachments and strap works.

Mount the adapter to the pylon.

4

**つ** 

Snap the back to the adapter and the side attachments.

Scan the QR-code for video instructions