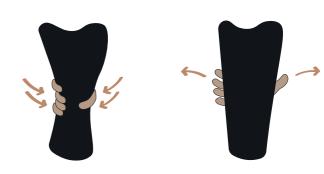

## How to assemble

The covers are easy to mount onto the prosthesis. Below you can follow how our standard solution with adapter, side attachments and strap works.

Mount the adapter to the pylon.

4

**つ** 

Snap the back to the adapter and the side attachments.

Scan the QR-code for video instructions