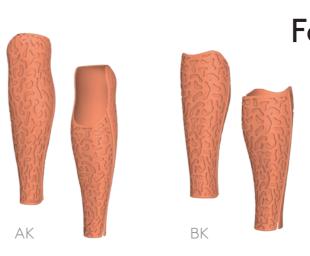

## Skin Tones

## Hard Cover

For you who prefer a natural look, our skin tone range offers a refined, subtle aesthetic. Now available for both hard and flexible covers, it includes carefully selected shades designed to complement a variety of skin tones.

## **Flexible Cover**