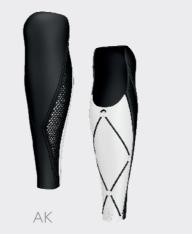

### **ARM & THIGH COVERS**

## Introducing Arm Covers

Finally we've released our first, long-awaited prosthetic arm covers! These are tailor-made, just like our leg covers and available in our flexible material with several different designs and colour options.