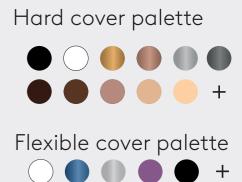

## Hard or Flexible a material comparison

Our covers are available in two material options: hard or flexible. A common question we receive is "What's the difference?". This quick overview summarizes their key properties. The hard cover is ideal for users who prioritize a specific colour choice and a refined finish. The flexible option offers outstanding durability, impact resistance and freedom of movement, making it a great choice for an active lifestyle.

### MATERIAL PROPERTIES

| MAIN<br>FEATURES | HARD<br>COVER |
|------------------|---------------|
| DURABILITY       |               |
| ADAPTABILITY     |               |
| COLOUR CHOICES   |               |
| VINYL WRAPPING   | YES           |
| WATER PROOF      | YES           |
| DESIGNS          | collectio     |
|                  |               |

### HOW FLEXIBLE IS THE FLEXIBLE MATERIAL?

Squeeze the cover...

...it will bend from the pressure

|            | FLEXIBLE<br>COVER    |
|------------|----------------------|
|            |                      |
|            |                      |
|            | 15+                  |
|            | YES (smaller decals) |
|            | YES                  |
| n + custom | collection + custom  |
|            |                      |