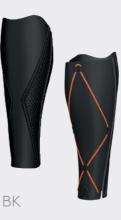

### **BELOW KNEE( BK)**

MATERIAL CHOICE

hard cover

flexible cover

Use your own scanning device or download our scanning app for iOS.

Save as .obj- or stl-file.