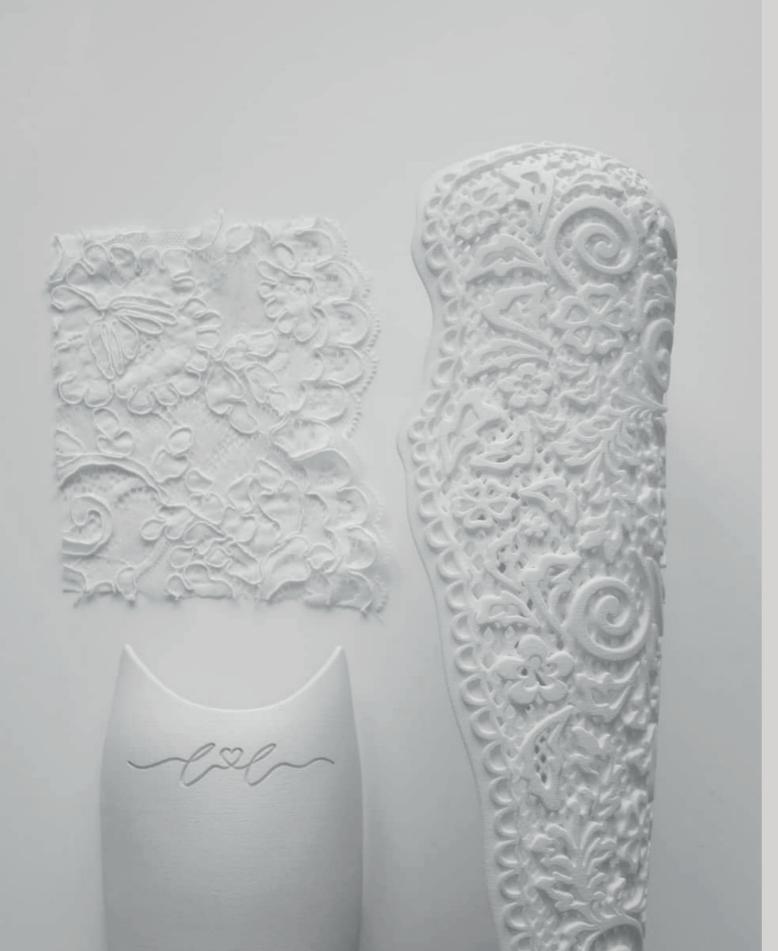

## Be Dressy with design LINK

manne

Eden

AK

AK

Halo

With elements of metallic and leather details, decorative flowers and ornate 3D-decor, our Dressy category is created to elevate a jewelry and accessory feel. These designs are especially suited for celebrations and occasions when you want to feel a little extra elegant and dressed up.

## Custom Design

your imagination sets the limits

A fully customized option where we together bring your own design vision to life. Here, only the imagination sets the limits. We stay in close dialogue with you, where you can share your ideas and inspiration - in text, images, or both. Based on your input, we create a design proposal shaped around your wishes and agree on the details with you before moving on to production of your personalized cover.