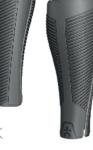

## Hard or Flexible a material comparison

Our covers are available in two material options: hard or flexible. A common question we receive is "What's the difference?". This quick overview summarizes their key properties. The hard cover is ideal for users who prioritize a specific colour choice and a refined finish. The flexible option offers outstanding durability, impact resistance and freedom of movement, making it a great choice for an active lifestyle.

### MATERIAL PROPERTIES

| MAIN<br>FEATURES | HARD<br>COVER |
|------------------|---------------|
| DURABILITY       |               |
| ADAPTABILITY     |               |
| COLOUR CHOICES   |               |
| VINYL WRAPPING   | YES           |
| WATER PROOF      | YES           |
| DESIGNS          | collectio     |
|                  |               |

### HOW FLEXIBLE IS THE FLEXIBLE MATERIAL?

Squeeze the cover...

...it will bend from the pressure

|            | FLEXIBLE<br>COVER    |
|------------|----------------------|
|            |                      |
|            |                      |
|            | 15+                  |
|            | YES (smaller decals) |
|            | YES                  |
| n + custom | collection + custom  |
|            |                      |