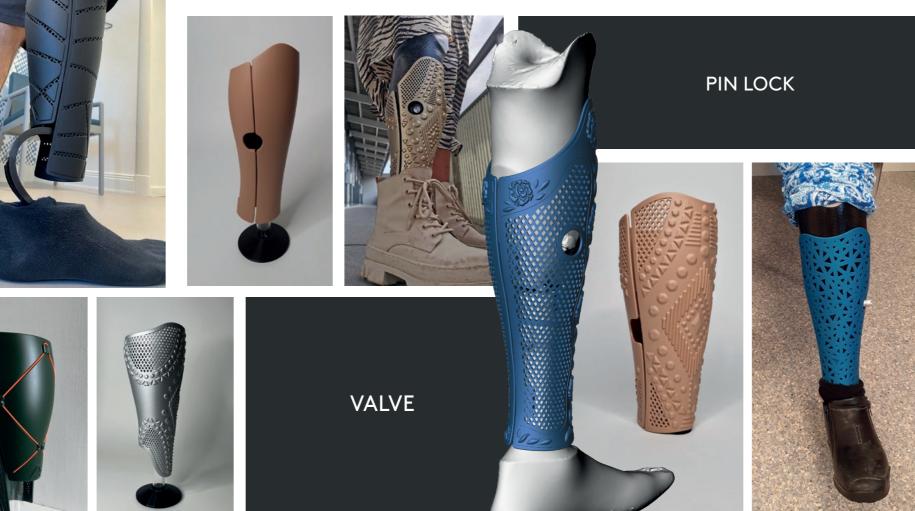

### For Below Knee

- > customized height and fitting around socket and/or sleeve
- > customization regarding choice of prosthetic foot
- > solutions for valves, pin locks etc.

### For Above Knee

- > customized height and shape depending on prosthetic knee
- > customization regarding choice of prosthetic foot
- > solutions for charger gaps etc.

DIFFERENT FEET

ELEVATED BACK