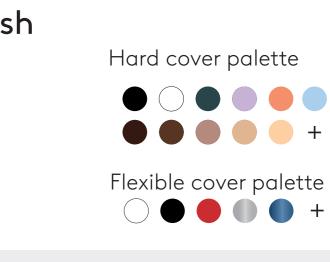

## Hard or Flexible a material comparison

Our covers are available in two material options: hard or flexible. A common question we receive is "What's the difference?". This quick overview summarizes their key properties. The hard cover is ideal for users who prioritize a specific colour choice and a refined finish. The flexible option offers outstanding durability, impact resistance and freedom of movement, making it a great choice for an active lifestyle.

### MATERIAL PROPERTIES

| MAIN<br>FEATURES | HARD<br>COVER |
|------------------|---------------|
| DURABILITY       |               |
| ADAPTABILITY     |               |
| COLOUR CHOICES   |               |
| VINYL WRAPPING   | YES           |
| WATER PROOF      | YES           |
| DESIGNS          | collectio     |
|                  |               |

# Hard cover palette Hard cover palette