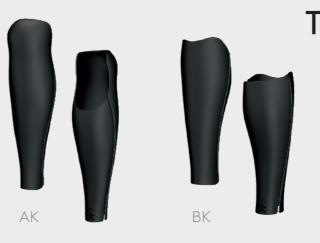

### For Below Knee

- > customized height and fitting around socket and/or sleeve
- > customization regarding choice of prosthetic foot
- > solutions for valves, pin locks etc.

### For Above Knee

- > customized height and shape depending on prosthetic knee
- > customization regarding choice of prosthetic foot
- > solutions for charger gaps etc.

DIFFERENT FEET

ELEVATED BACK