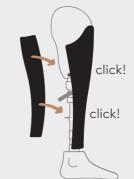

Snap the back to the adapter and the side attachments.

Scan the QR-code for video instructions