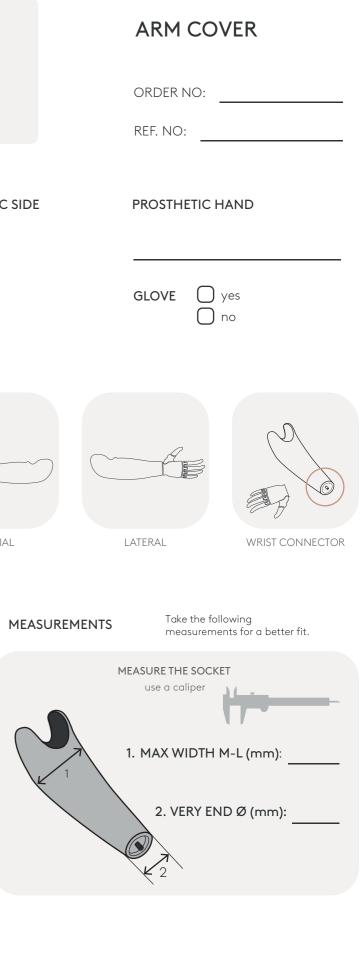

PROSTHESIS

LEG (OPTIONAL)

Save as .obj- or .stl-file.

| Image: Construction of the second state of the second s | THIGH COVER (TC)         ORDER NO:         REF. NO:                   | AN*TON                         | <b>ERFORM</b><br>IC STUDIOS   |
|-------------------------------------------------------------------------------------------------------------------------------------------------------------------------------------------------------------------------------------------------------------------------------------------------------------------------------------------------------------------------------------------------------------------------------------------------------------------------------------------------------------------------------------------------------------------------------------------------------------------------------------------------------------------------------------------------------------------------------------------------------------------------------------------------------------------------------------------------------------------------------------------------------------------------------------------------------------------------------------------------------------------------------------------------------------------------------------------------------------------------------------------------------------------------------------------------------------------------------------------------------------------------------------------------------------------------------------------------------------------------------------------------------------------------------------------------------------------------------------------------------------------------------------------------------------------------------------------------------------------------------------------------------------------------------------------------------------------------------------------------------------------------------------------------------------------------------------------------------------------------------------------------------------------------------------------------------------------------------------------------------------------------------------------------------------------------------------------------|-----------------------------------------------------------------------|--------------------------------|-------------------------------|
| COVER DETAILS design: colour:                                                                                                                                                                                                                                                                                                                                                                                                                                                                                                                                                                                                                                                                                                                                                                                                                                                                                                                                                                                                                                                                                                                                                                                                                                                                                                                                                                                                                                                                                                                                                                                                                                                                                                                                                                                                                                                                                                                                                                                                                                                                   | PROSTHETIC SIDE                                                       | COVER DETAILS design:          |                               |
|                                                                                                                                                                                                                                                                                                                                                                                                                                                                                                                                                                                                                                                                                                                                                                                                                                                                                                                                                                                                                                                                                                                                                                                                                                                                                                                                                                                                                                                                                                                                                                                                                                                                                                                                                                                                                                                                                                                                                                                                                                                                                                 | knee and socket                                                       | colour:<br>PHOTOS              | left                          |
|                                                                                                                                                                                                                                                                                                                                                                                                                                                                                                                                                                                                                                                                                                                                                                                                                                                                                                                                                                                                                                                                                                                                                                                                                                                                                                                                                                                                                                                                                                                                                                                                                                                                                                                                                                                                                                                                                                                                                                                                                                                                                                 | d:                                                                    | 5-56                           |                               |
| (ex: used when sitting to rotate 90 degree<br>No rotation adapter<br>Need access to socket valve?                                                                                                                                                                                                                                                                                                                                                                                                                                                                                                                                                                                                                                                                                                                                                                                                                                                                                                                                                                                                                                                                                                                                                                                                                                                                                                                                                                                                                                                                                                                                                                                                                                                                                                                                                                                                                                                                                                                                                                                               |                                                                       | 3D SCAN Use your own s         | BACK MEDI                     |
| This order will be complemented with the order of <b>If yes</b> , please take photos without any cosmesis/cover <b>If no</b> , please take photos and scan with existing lower                                                                                                                                                                                                                                                                                                                                                                                                                                                                                                                                                                                                                                                                                                                                                                                                                                                                                                                                                                                                                                                                                                                                                                                                                                                                                                                                                                                                                                                                                                                                                                                                                                                                                                                                                                                                                                                                                                                  |                                                                       | SCAN THE PROSTH<br>remove hand | scanning app for iOS.<br>ESIS |
| PHOTOS                                                                                                                                                                                                                                                                                                                                                                                                                                                                                                                                                                                                                                                                                                                                                                                                                                                                                                                                                                                                                                                                                                                                                                                                                                                                                                                                                                                                                                                                                                                                                                                                                                                                                                                                                                                                                                                                                                                                                                                                                                                                                          | JOSE-UP FLEX<br>Save as .obj- or .stl-file                            | Save as .obj- or st            | I-file.                       |
| ADDITIONAL INFORMATION                                                                                                                                                                                                                                                                                                                                                                                                                                                                                                                                                                                                                                                                                                                                                                                                                                                                                                                                                                                                                                                                                                                                                                                                                                                                                                                                                                                                                                                                                                                                                                                                                                                                                                                                                                                                                                                                                                                                                                                                                                                                          | Use your own scanning device or<br>download our scanning app for iOS. | ADDITIONAL INFORMATION         |                               |