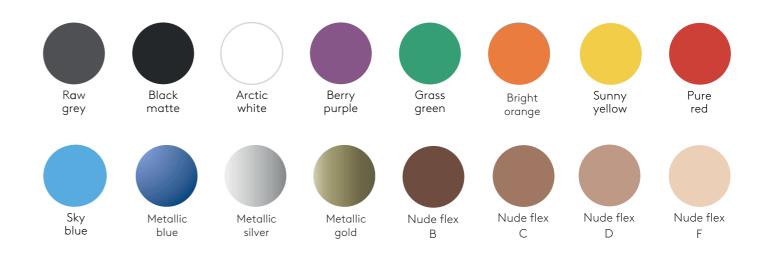

## Skin Tones

## Hard Cover

For you who prefer a natural look, our skin tone range offers a refined, subtle aesthetic. Now available for both hard and flexible covers, it includes carefully selected shades designed to complement a variety of skin tones.

## Custom Design

your imagination sets the limits

A fully customized option where we together bring your own design vision to life. Here, only the imagination sets the limits. We stay in close dialogue with you, where you can share your ideas and inspiration - in text, images, or both. Based on your input, we create a design proposal shaped around your wishes and agree on the details with you before moving on to production of your personalized cover.