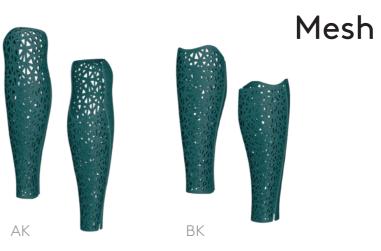

anatomic-studios.com

More designs & colours added continuously.

re

# The Leg Collection

an

Our latest collection is created for all occasions of life. For everyday, for celebrations and everything in between. For you that like stylish simplicity and you who want 'extra everything'. With 16 different designs in a large variety of colours, divided into 4 style categories - Casual, Dressy, Sporty and Statement - we hope that you will find your personal favourite.

Welcome to discover the collection.



## Simply Casual as design TRUE

Versatile, stylish and timeless – our Casual category features designs created for everyday life and suiting a variety of styles. With a wide range of colour options, you can tailor the expression to perfectly match your personal aesthetic.

S 6 @

Ð

6











### True





# Hard cover palette Hard cover palette







## Be Dressy with design LINK

manne





Eden



AK

AK





Halo



With elements of metallic and leather details, decorative flowers and ornate 3D-decor, our Dressy category is created to elevate a jewelry and accessory feel. These designs are especially suited for celebrations and occasions when you want to feel a little extra elegant and dressed up.

Conoro



## Link







# Sporty mode by design APEX





Blaze







ID



AK

AK



Prime



Gym, yoga or outdoor life - this category is created for you who like the sporty style. With elements of textile straps, ribbons and details in various colors, you can effortlessly match our sporty designs with your workout wear or favourite sneakers.









## Wear a **Sta