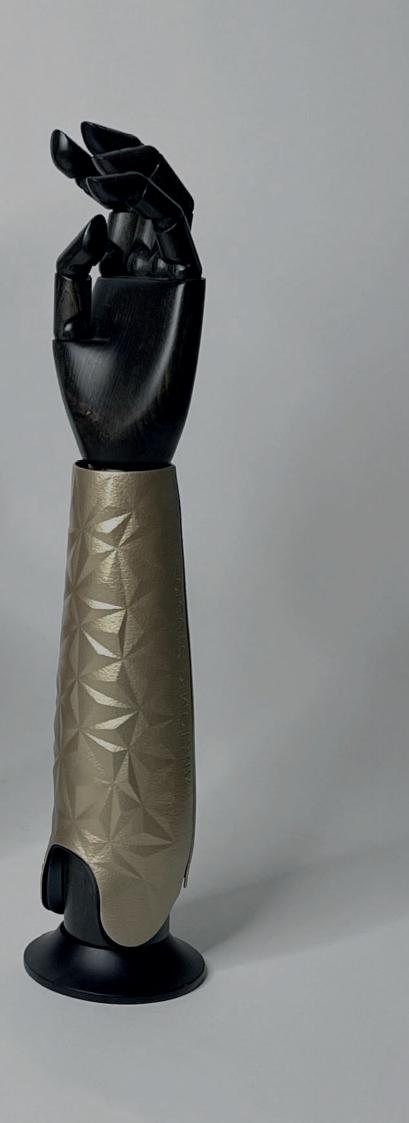

## Introducing Arm Covers

Finally we've released our first, long-awaited prosthetic arm covers! These are tailor-made, just like our leg covers and available in our flexible material with several different designs and colour options.

## Prism

Neya wearing the Prism design in metallic silver.

Learn ma