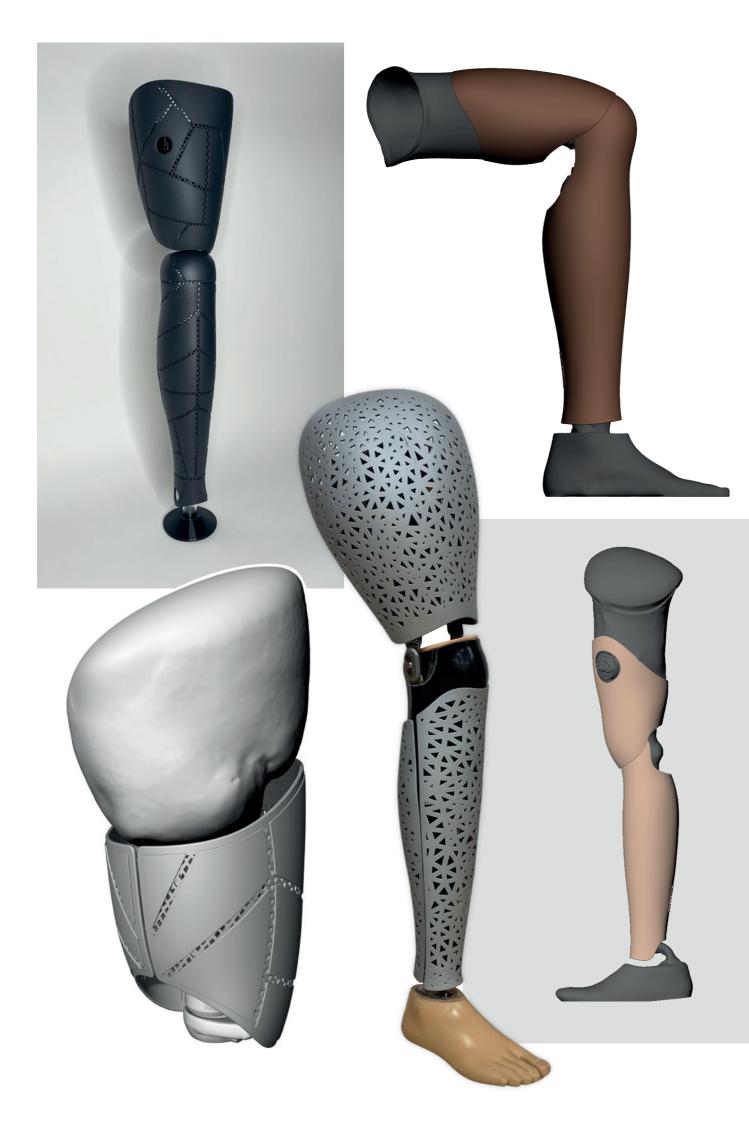

## What do we mean when we say our covers are tailor-made?

No prosthetic setup looks the same, which is why every cover has its own design journey as we work to find the best solution for each individual user. This means that every order includes at least the following design adaptions:

### For Below Knee

- > customized height and fitting around socket and/or sleeve
- > customization regarding choice of prosthetic foot
- > solutions for valves, pin locks etc.

### For Above Knee

- > customized height and shape depending on prosthetic knee
- > customization regarding choice of prosthetic foot
- > solutions for charger gaps etc.

DIFFERENT FEET

ELEVATED BACK