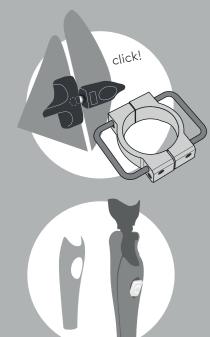

### ATTACHMENT SOLUTION

### CHARGER GAP

### WRAP COVER

### SCANNING APP

### **ARM & THIGH COVERS**