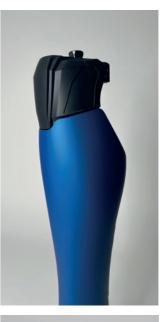

Snap the back to the adapter and the side attachments.



Scan the QR-code for video instructions



## What do we mean when we say our covers are tailor-made?

No prosthetic setup looks the same, which is why every cover has its own design journey as we work to find the best solution for each individual user. This means that every order includes at least the following design adaptions:

### For Below Knee

- > customized height and fitting around socket and/or sleeve
- > customization regarding choice of prosthetic foot
- > solutions for valves, pin locks etc.

### For Above Knee

- > customized height and shape depending on prosthetic knee
- > customization regarding choice of prosthetic foot
- > solutions for charger gaps etc.



DIFFERENT FEET





ELEVATED BACK







### WRAP COVER







### **DIFFERENT KNEES**





## Customized covers for every prosthetic setup

We're proud to showcase the wide range of solutions we've created through close collaboration with clinicians and users around the world.

Our goal is to design covers for all types of prosthetic setups. Let's push boundaries and create the next one together!

SYMES

















chrisphon



# Show your style



On our Instagram you'll find more inspiration and get all the latest news.

@anatomic.studios | #anatomicstudios

Tag us to show your style!













## WELCOME TO ANATOMIC STUDIOS



Join us on Instagram for more behind the scenes and sneak peeks of what our team is up to!

@anatomic.studios















On the following spreads you can find order forms for our whole product range. These