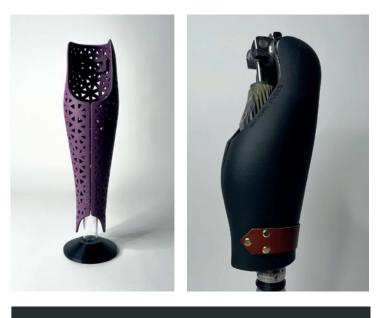

## Hard or Flexible a material comparison

Our covers are available in two material options: hard or flexible. A common question we receive is "What's the difference?". This quick overview summarizes their key properties. The hard cover is ideal for users who prioritize a specific colour choice and a refined finish. The flexible option offers outstanding durability, impact resistance and freedom of movement, making it a great choice for an active lifestyle.

### MATERIAL PROPERTIES

| MAIN<br>FEATURES | HARD<br>COVER |
|------------------|---------------|
| DURABILITY       |               |
| ADAPTABILITY     |               |
| COLOUR CHOICES   |               |
| VINYL WRAPPING   | YES           |
| WATER PROOF      | YES           |
| DESIGNS          | collectio     |
|                  |               |

### HOW FLEXIBLE IS THE FLEXIBLE MATERIAL?

Squeeze the cover...

...it will bend from the pressure

|            | FLEXIBLE<br>COVER    |
|------------|----------------------|
|            |                      |
|            |                      |
|            | 15+                  |
|            | YES (smaller decals) |
|            | YES                  |
| n + custom | collection + custom  |
|            |                      |