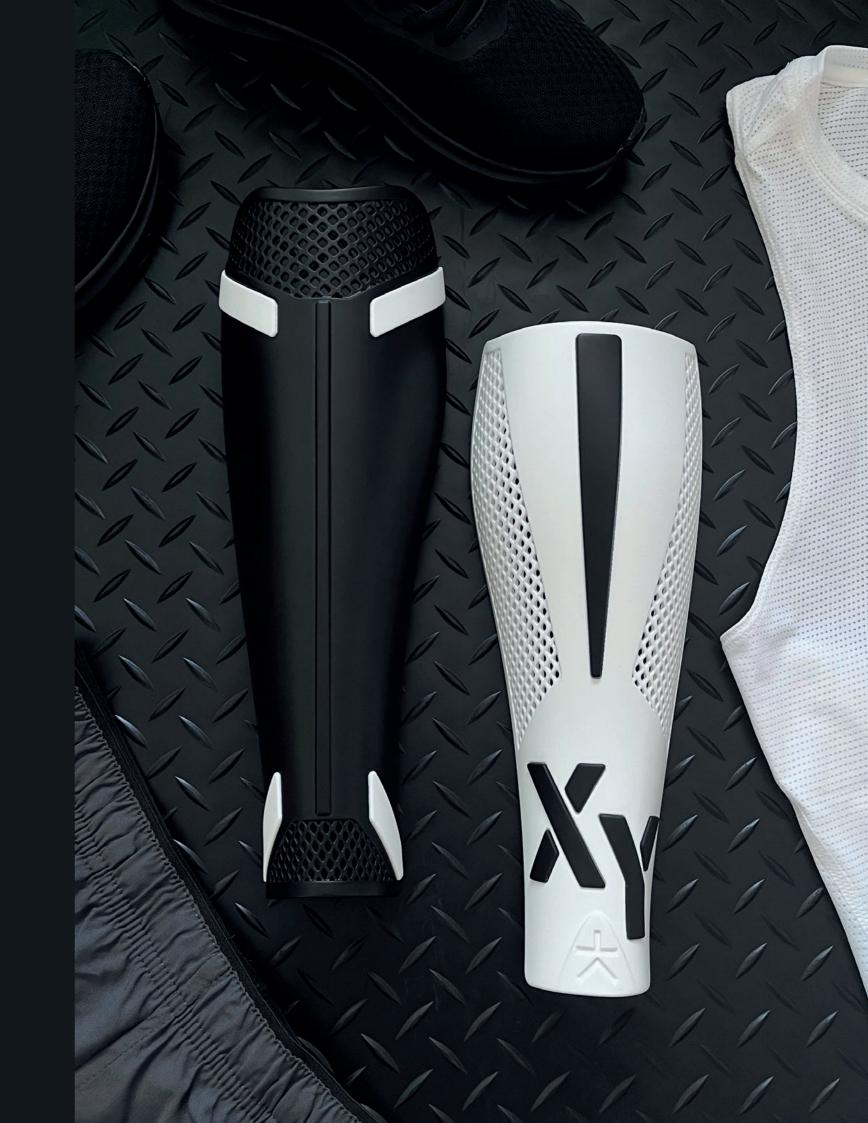

## Hard or Flexible a material comparison

Our covers are available in two material options: hard or flexible. A common question we receive is "What's the difference?". This quick overview summarizes their key properties. The hard cover is ideal for users who prioritize a specific colour choice and a refined finish. The flexible option offers outstanding durability, impact resistance and freedom of movement, making it a great choice for an active lifestyle.

### MATERIAL PROPERTIES

| MAIN<br>FEATURES | HARD<br>COVER |
|------------------|---------------|
| DURABILITY       |               |
| ADAPTABILITY     |               |
| COLOUR CHOICES   |               |
| VINYL WRAPPING   | YES           |
| WATER PROOF      | YES           |
| DESIGNS          | collectio     |
|                  |               |

### HOW FLEXIBLE IS THE FLEXIBLE MATERIAL?

Squeeze the cover...

...it will bend from the pressure

|            | FLEXIBLE<br>COVER    |
|------------|----------------------|
|            |                      |
|            |                      |
|            | 15+                  |
|            | YES (smaller decals) |
|            | YES                  |
| n + custom | collection + custom  |
|            |                      |