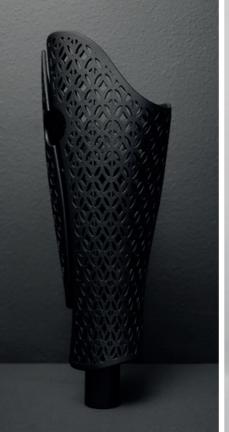

### For Above Knee

- > customized height and shape depending on prosthetic knee
- > customization regarding choice of prosthetic foot
- > solutions for charger gaps etc.

DIFFERENT FEET

ELEVATED BACK

### WRAP COVER

### **DIFFERENT KNEES**