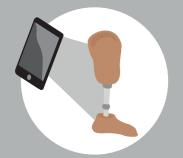

## **2.** PROSTHETIC INFO

Take 3D-scans (for example with our new scanning app) photos and measurements.