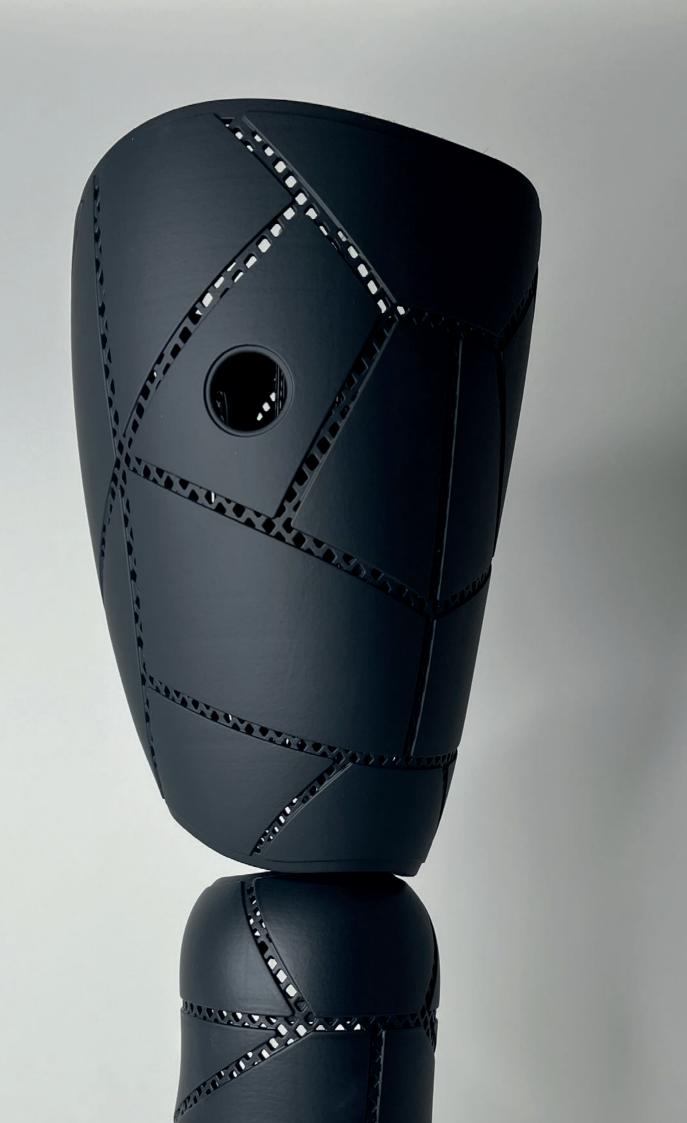

### For Above Knee

- > customized height and shape depending on prosthetic knee
- > customization regarding choice of prosthetic foot
- > solutions for charger gaps etc.

DIFFERENT FEET

ELEVATED BACK

### **DIFFERENT KNEES**